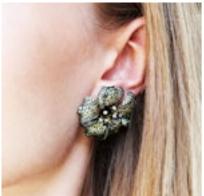

## Modern Green to Yellow Sapphire Diamond and Gold Rose Flower Earrings £15,000.00

A pair of modern, green to yellow shaded sapphire flower earrings, designed as single rose flowers, with pavé set petals, with sapphires shading from green at the edges to yellow towards the centre, with a total sapphire weight of 18.93 carats, with round brilliant-cut diamonds set in the stamens, with a total weight of 0.59 carats, mounted in 18ct yellow gold, stamped 750, with post and clip fittings.