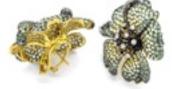

## Modern Green to Yellow Sapphire Diamond and Gold Rose Flower Earrings £15,000.00

A pair of modern, green to yellow shaded sapphire flower earrings, designed as single rose flowers, with pavé set petals, with sapphires shading from green at the edges to yellow towards the centre, with a total sapphire weight of 18.93 carats, with round brilliant-cut diamonds set in the stamens, with a total weight of 0.59 carats, mounted in 18ct yellow gold, stamped 750, with post and clip fittings.

| Condition                   | Very good     |
|-----------------------------|---------------|
| Main Gemstone<br>Cut        | Round Cut     |
| Main Gemstone<br>Carat      | 18.93         |
| Diameter                    | 37mm          |
| Secondary<br>Gemstone       | Diamond       |
| Secondary<br>Gemstone Carat | 0.59          |
| Secondary<br>Gemstone Cut   | Brilliant Cut |
|                             |               |