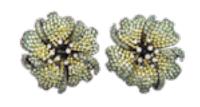

## Modern Green to Yellow Sapphire Diamond and Gold Rose Flower Earrings £15,000.00

A pair of modern, green to yellow shaded sapphire flower earrings, designed as single rose flowers, with pavé set petals, with sapphires shading from green at the edges to yellow towards the centre, with a total sapphire weight of 18.93 carats, with round brilliant-cut diamonds set in the stamens, with a total weight of 0.59 carats, mounted in 18ct yellow gold, stamped 750, with post and clip fittings.

| Condition                   | Very good     |
|-----------------------------|---------------|
| Main Gemstone<br>Cut        | Round Cut     |
| Main Gemstone<br>Carat      | 18.93         |
| Diameter                    | 37mm          |
| Secondary<br>Gemstone       | Diamond       |
| Secondary<br>Gemstone Carat | 0.59          |
| Secondary<br>Gemstone Cut   | Brilliant Cut |
|                             |               |