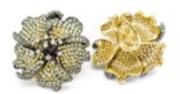

## Modern Green to Yellow Sapphire Diamond and Gold Rose Flower Earrings £15,000.00

A pair of modern, green to yellow shaded sapphire flower earrings, designed as single rose flowers, with pavé set petals, with sapphires shading from green at the edges to yellow towards the centre, with a total sapphire weight of 18.93 carats, with round brilliant-cut diamonds set in the stamens, with a total weight of 0.59 carats, mounted in 18ct yellow gold, stamped 750, with post and clip fittings.

| Condition                   | Very good     |
|-----------------------------|---------------|
| Main Gemstone<br>Cut        | Round Cut     |
| Main Gemstone<br>Carat      | 18.93         |
| Diameter                    | 37mm          |
| Secondary<br>Gemstone       | Diamond       |
| Secondary<br>Gemstone Carat | 0.59          |
| Secondary<br>Gemstone Cut   | Brilliant Cut |
|                             |               |