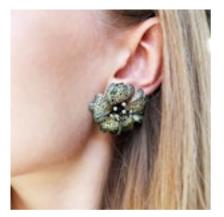

## Modern Green to Yellow Sapphire Diamond and Gold Rose Flower Earrings £15,000.00

A pair of modern, green to yellow shaded sapphire flower earrings, designed as single rose flowers, with pavé set petals, with sapphires shading from green at the edges to yellow towards the centre, with a total sapphire weight of 18.93 carats, with round brilliant-cut diamonds set in the stamens, with a total weight of 0.59 carats, mounted in 18ct yellow gold, stamped 750, with post and clip fittings.