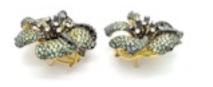

## Modern Green to Yellow Sapphire Diamond and Gold Rose Flower Earrings £15,000.00

A pair of modern, green to yellow shaded sapphire flower earrings, designed as single rose flowers, with pavé set petals, with sapphires shading from green at the edges to yellow towards the centre, with a total sapphire weight of 18.93 carats, with round brilliant-cut diamonds set in the stamens, with a total weight of 0.59 carats, mounted in 18ct yellow gold, stamped 750, with post and clip fittings.

| Condition                   | Very good     |
|-----------------------------|---------------|
| Main Gemstone<br>Cut        | Round Cut     |
| Main Gemstone<br>Carat      | 18.93         |
| Diameter                    | 37mm          |
| Secondary<br>Gemstone       | Diamond       |
| Secondary<br>Gemstone Carat | 0.59          |
| Secondary<br>Gemstone Cut   | Brilliant Cut |
|                             |               |