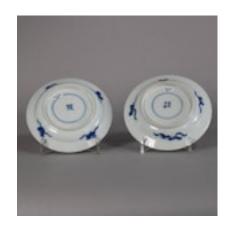

## Chinese near pair of small blue and white plates, Kangxi (1662-1722) POA

Chinese near pair of small blue and white plates, Kangxi (1662-1722), decorated to the central roundels with a lady sitting upon rockwork underneath a flowering tree watching a small boy playing, the rim with four cartouches containing flowering fruits against a trellis ground, the reverse with four beribboned precious objects (babao) and four-character marks within concentric circles

Diameter: 10.4cm. (4 1/8in.) and 10.2cm. (4in.)

Condition: The larger with one hairline

Material and Technique Porcelain with underglaze cobalt blue decoration

Origin Chinese

**Condition** Good

**Diameter** 10.4cm. (4 1/8in.) and 10.2cm. (4in.)