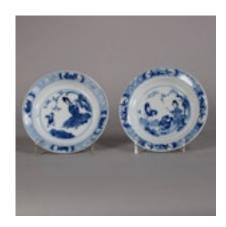

## Chinese near pair of small blue and white plates, Kangxi (1662-1722) POA

Chinese near pair of small blue and white plates, Kangxi (1662-1722), decorated to the central roundels with a lady sitting upon rockwork underneath a flowering tree watching a small boy playing, the rim with four cartouches containing flowering fruits against a trellis ground, the reverse with four beribboned precious objects (babao) and four-character marks within concentric circles

Diameter: 10.4cm. (4 1/8in.) and 10.2cm. (4in.)

Condition: The larger with one hairline

Material and Technique Porcelain with underglaze cobalt blue decoration

Origin Chinese

**Condition** Good

**Diameter** 10.4cm. (4 1/8in.) and 10.2cm. (4in.)