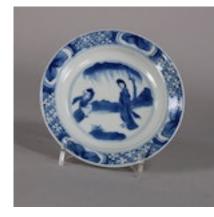

## Chinese small blue and white plate, Kangxi (1662-1722) POA

Chinese small blue and white plate, Kangxi (1662-1722), decorated to the central roundel with a lady standing underneath a willow tree in a rocky landscape watching a small boy playing, the rim with four cartouches containing leafy fruits against a trellis ground, the reverse with four beribboned precious objects (babao) and four character mark

Dimensions:

Diameter: 10.3cm. (4 1/16in.)

Condition:

Good

| Material and<br>Technique | Porcelain with underglaze cobalt blue decoration |
|---------------------------|--------------------------------------------------|
| Origin                    | Chinese                                          |
| Condition                 | Excellent                                        |
| Diameter                  | 10.3cm. (4 1/16in.)                              |
|                           |                                                  |