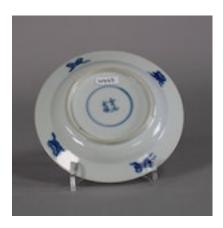

## Chinese small blue and white plate, Kangxi (1662-1722) POA

Chinese small blue and white plate, Kangxi (1662-1722), decorated to the central roundel with a lady standing underneath a willow tree in a rocky landscape watching a small boy playing, the rim with four cartouches containing leafy fruits against a trellis ground, the reverse with four beribboned precious objects (babao) and four character mark

Dimensions:

Diameter: 10.3cm. (4 1/16in.)

Condition:

Good

| Material and<br>Technique | Porcelain with underglaze cobalt blue decoration |
|---------------------------|--------------------------------------------------|
| Origin                    | Chinese                                          |
| Condition                 | Excellent                                        |
| Diameter                  | 10.3cm. (4 1/16in.)                              |
|                           |                                                  |