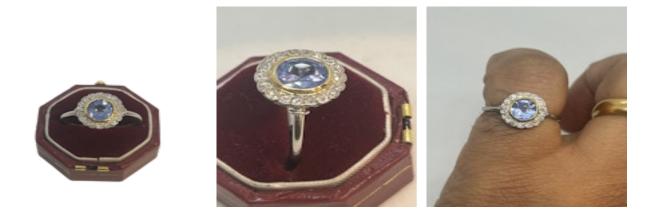

## Lovely and cute Art Deco French sapphire diamond engagement ring at Deco&Vintage Ltd POA

Lovely and cute Art Deco French sapphire diamond engagement ring set in platinum. The ring can also be worn as a normal ring and not necessarily as an engagement ring. The sapphire weights approximately one carat of nice cornflower blue colour.

| Origin                      | French           |
|-----------------------------|------------------|
| Condition                   | Excellent        |
| Materials                   | Platinum         |
| Main Gemstone               | Sapphire         |
| Main Gemstone<br>Cut        | Cushion Cut      |
| Ring Size                   | L                |
| Hallmark                    | Dog's head       |
| Secondary<br>Gemstone       | Diamond          |
| Secondary<br>Gemstone Cut   | Old European Cut |
| Secondary<br>Diamond Colour | G-H              |
| Antique ref: 446            |                  |