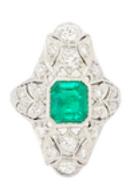

## Fine Edwardian emerald and diamond dress ring SKU: 6868 DBGEMS £7,250.00

SKU: 6868

Gem intense green Columbian emerald measures 1.08ct set in milgrain platinum with a belle epoque cut out diamond design with 0.84cts of old cut diamonds. Notice additional engraving to the shoulders of scroll work and acanthus leaves. Head size 24mm 18mm. English circa 1900. Currently finger size J. This should be seen to appreciate the art of goldsmithing