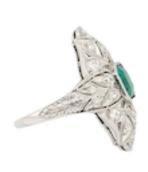

## Fine Edwardian emerald and diamond dress ring SKU: 6868 DBGEMS £7,250.00

SKU: 6868

Gem intense green Columbian emerald measures 1.08ct set in milgrain platinum with a belle epoque cut out diamond design with 0.84cts of old cut diamonds. Notice additional engraving to the shoulders of scroll work and acanthus leaves. Head size 24mm 18mm. English circa 1900. Currently finger size J. This should be seen to appreciate the art of goldsmithing