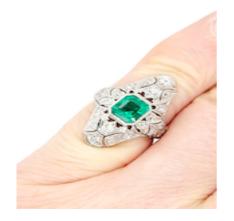

## Fine Edwardian emerald and diamond dress ring SKU: 6868 DBGEMS £7,250.00

SKU: 6868

Gem intense green Columbian emerald measures 1.08ct set in milgrain platinum with a belle epoque cut out diamond design with 0.84cts of old cut diamonds. Notice additional engraving to the shoulders of scroll work and acanthus leaves. Head size 24mm 18mm. English circa 1900. Currently finger size J. This should be seen to appreciate the art of goldsmithing