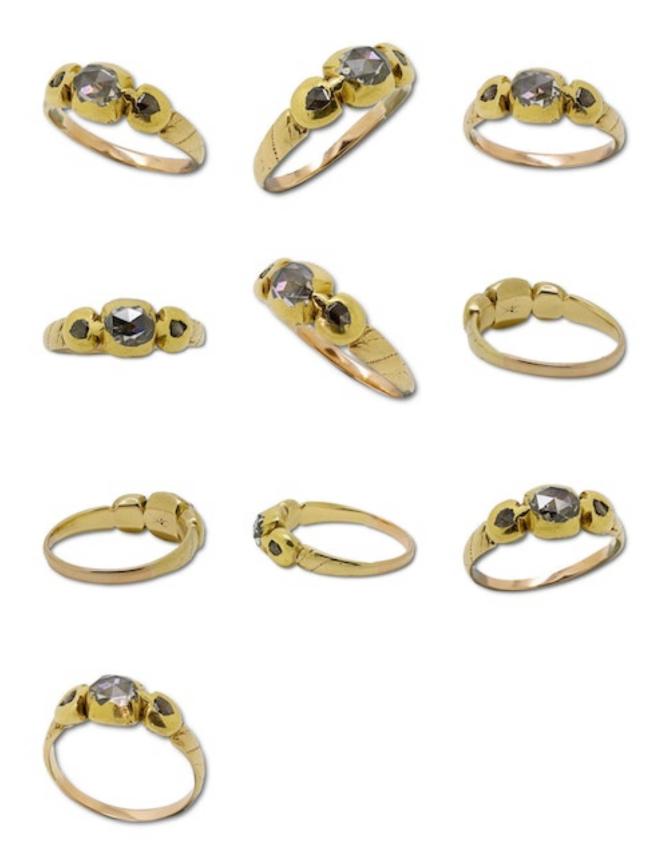

## grays www.graysantiques.co.uk

Rose cut diamond set gold ring. North European, late 17th century. £2,850.00

| A Rose cut diamond set gold ring.                                                                   |
|-----------------------------------------------------------------------------------------------------|
| North European, late 17th century.                                                                  |
|                                                                                                     |
| Ring size Q 1/2 / 8.25 US.                                                                          |
| The ring is set with three rose cut diamonds, the largest diamond in the centre measure 6.55 x 5mm. |
|                                                                                                     |
| The rear section of the shank has been repaired.                                                    |
|                                                                                                     |
| Antique ref: Rose cut diamond set gold ring. North European, late 17th century.                     |
|                                                                                                     |
|                                                                                                     |
|                                                                                                     |
|                                                                                                     |
|                                                                                                     |
|                                                                                                     |
|                                                                                                     |
|                                                                                                     |
|                                                                                                     |
|                                                                                                     |