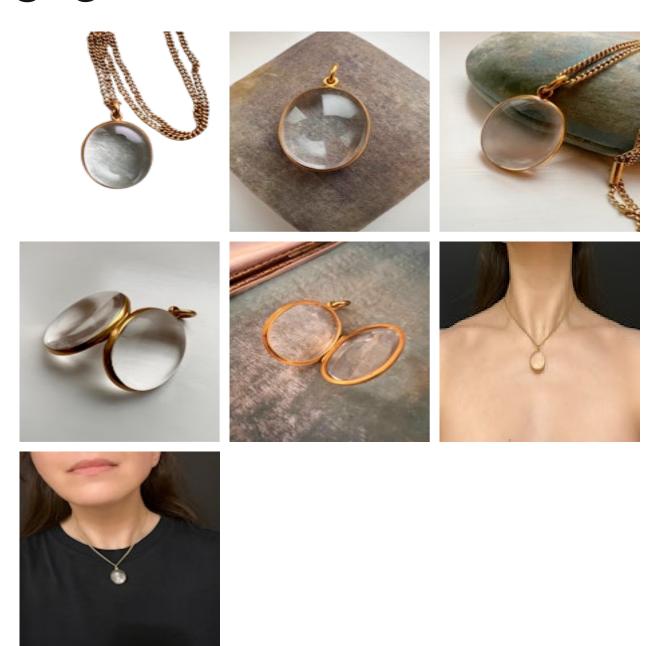

## grays www.graysantiques.co.uk

VICTORIAN 15CT GOLD & ROCK CRYSTAL LOCKET POA

A wonderful quality Victorian Rock Crystal locket set in 15ct gold.

The oval crystal is in fantastic condition.

The locket opens smoothly and closes securely.

The locket hangs from a chunky 15ct gold bail.

Perfect to wear on a simple chain,

You can also add loose stones to make this into the ever popular shaker locket.

Weight approx: 8.3g Size approx: 2.5cm x 2cm Length incl bail: 3.5cm

Available to purchase via the website

## www.theoldcut.co.uk

Period Pre 1900

**Condition** Excellent

Materials Gold

Main Gemstone Rock Crystal

Antique ref: #1482