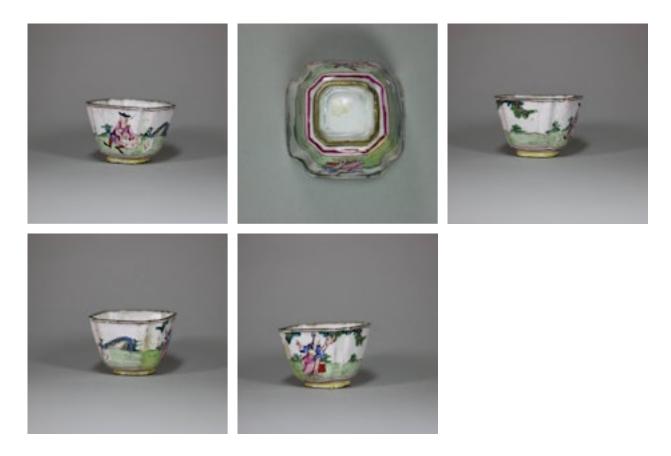

## Small Canton enamel wine cup, 18th century POA

Small Canton enamel wine cup, 18th century, of square form with chamfered corners, decorated with a continuous scene of a couple in European dress relaxing and drinking wine in a landscape setting with rockwork and overhanging pine.

Condition: Small areas of damage

| Material and<br>Technique | Metal with enamel decoration |
|---------------------------|------------------------------|
| Origin                    | Chinese                      |
| Period                    | 18th Century                 |
| Condition                 | Good                         |
| Diameter                  | 4.8cm. (1 7/8in.)            |
|                           |                              |