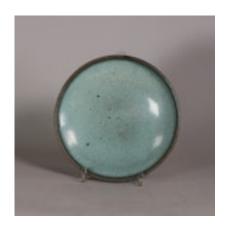

## Junyao saucer, Song/Yuan (960 - 1368) POA

Junyao saucer, Song/Yuan (960 - 1368), supported on a short foot and decorated inside and out with a thick greyish sky-blue glaze paling to a dark mushroom tone at the rim and forming thick dripping around the unglazed buff foot.