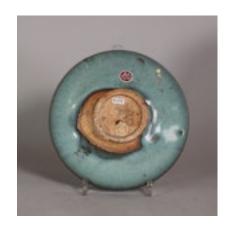

## Junyao saucer, Song/Yuan (960 - 1368) POA

Junyao saucer, Song/Yuan (960 - 1368), supported on a short foot and decorated inside and out with a thick greyish sky-blue glaze paling to a dark mushroom tone at the rim and forming thick dripping around the unglazed buff foot.

Condition: Three shallow flakes and a crack approx. 2cm. to rim

Provenance: Spink & Son label and Bluett & Sons labels to the base

Material and Technique Stoneware
Origin Chinese

Period 15th Century and Earlier