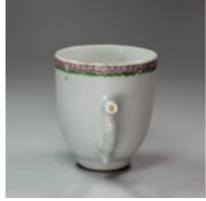

## Chinese famille rose coffee cup, Qianlong (1734-95) POA

Chinese famille rose coffee cup, Qianlong (1734-95), of slightly tapering form with an applied loop handle and decorated with a pink moss rose and bud, the rim with decorative pink cell and green zigzag enamel bands.

Condition: Shallow chip to rim

| Material and<br>Technique | Porcelain with overglaze famille rose enamel decoration |
|---------------------------|---------------------------------------------------------|
| Origin                    | Chinese                                                 |
| Period                    | 18th Century                                            |
| Condition                 | Good                                                    |
| Dimensions                | Height: 6.4cm. (2 1/2in.)                               |
|                           |                                                         |