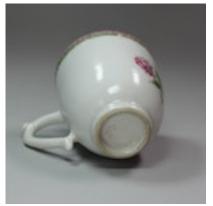

## Chinese famille rose coffee cup, Qianlong (1734-95) POA

Chinese famille rose coffee cup, Qianlong (1734-95), of slightly tapering form with an applied loop handle and decorated with a pink moss rose and bud, the rim with decorative pink cell and green zigzag enamel bands.

Condition: Shallow chip to rim

| Material and<br>Technique | Porcelain with overglaze famille rose enamel decoration |
|---------------------------|---------------------------------------------------------|
| Origin                    | Chinese                                                 |
| Period                    | 18th Century                                            |
| Condition                 | Good                                                    |
| Dimensions                | Height: 6.4cm. (2 1/2in.)                               |
|                           |                                                         |