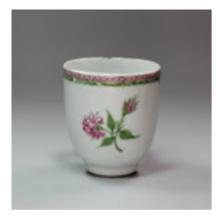

## Chinese famille rose coffee cup, Qianlong (1734-95) POA

Chinese famille rose coffee cup, Qianlong (1734-95), of slightly tapering form with an applied loop handle and decorated with a pink moss rose and bud, the rim with decorative pink cell and green zigzag enamel bands.

Condition: Shallow chip to rim

| Material and<br>Technique | Porcelain with overglaze famille rose enamel decoration |
|---------------------------|---------------------------------------------------------|
| Origin                    | Chinese                                                 |
| Period                    | 18th Century                                            |
| Condition                 | Good                                                    |
| Dimensions                | Height: 6.4cm. (2 1/2in.)                               |
|                           |                                                         |