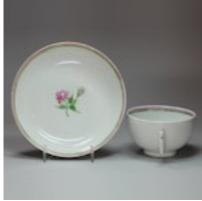

## Chinese famille rose teacup and saucer, Qianlong (1734-95) POA

Chinese famille rose teacup and saucer, Qianlong (1734-95), with an applied loop handle, decorated with a pink moss rose and bud in pink and green enamels, the rims with decorative pink cell and green zigzag bands.

Diameter of saucer: 14cm. (5 1/2in.)

Condition: Frits to saucer

Material and Technique

Porcelain with overglaze enamel decoration in the famille rose pallette

Origin Chinese

Period 18th Century

**Condition** Very good

**Diameter** Diameter of saucer: 14cm. (5 1/2in.)

Antique ref: J547