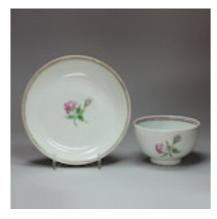

## Chinese famille rose teacup and saucer, Qianlong (1734-95) POA

Chinese famille rose teacup and saucer, Qianlong (1734-95), with an applied loop handle, decorated with a pink moss rose and bud in pink and green enamels, the rims with decorative pink cell and green zigzag bands.

Diameter of saucer: 14cm. (5 1/2in.)

Condition: Frits to saucer

Material and Technique

Porcelain with overglaze enamel decoration in the famille rose pallette

Origin Chinese

Period 18th Century

**Condition** Very good

**Diameter** Diameter of saucer: 14cm. (5 1/2in.)

Antique ref: J547