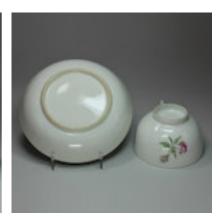

## Chinese famille rose teacup and saucer, Qianlong (1734-95) POA

Chinese famille rose teacup and saucer, Qianlong (1734-95), with an applied loop handle, decorated with a pink moss rose and bud in pink and green enamels, the rims with decorative pink cell and green zigzag bands.

Diameter of saucer: 14cm. (5 1/2in.)

Condition: Frits to saucer

Material and Technique

Porcelain with overglaze enamel decoration in the famille rose pallette

Origin Chinese

Period 18th Century

**Condition** Very good

**Diameter** Diameter of saucer: 14cm. (5 1/2in.)

Antique ref: J547