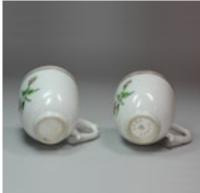

## Pair of Chinese export famille rose coffee/chocolate cups, Qianlong (1734-95) POA

Pair of Chinese export famille rose coffee/chocolate cups, Qianlong (1734-95), each of slightly tapering form with an applied loop handle and decorated with a pink rose and rosebud, the rims with decorative pink cell and green zigzag enamel bands highlighted in gilt.

Height: 6.7cm. (2 5/8in.)

Condition:

Minor rubbing to gilt on rim, minute chip to glaze on one cup.

Material and Porcelain with decoration in gilt and overglaze enamels in the famille rose

**Technique** pallette.