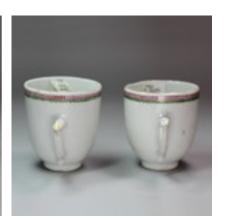

## Pair of Chinese export famille rose coffee/chocolate cups, Qianlong (1734-95) POA

Pair of Chinese export famille rose coffee/chocolate cups, Qianlong (1734-95), each of slightly tapering form with an applied loop handle and decorated with a pink rose and rosebud, the rims with decorative pink cell and green zigzag enamel bands highlighted in gilt.

Height: 6.7cm. (2 5/8in.)

Condition:

Minor rubbing to gilt on rim, minute chip to glaze on one cup.

Material and Porcelain with decoration in gilt and overglaze enamels in the famille rose

**Technique** pallette.