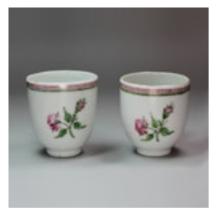

## Pair of Chinese export famille rose coffee/chocolate cups, Qianlong (1734-95) POA

Pair of Chinese export famille rose coffee/chocolate cups, Qianlong (1734-95), each of slightly tapering form with an applied loop handle and decorated with a pink rose and rosebud, the rims with decorative pink cell and green zigzag enamel bands highlighted in gilt.

Height: 6.7cm. (2 5/8in.)

Condition:

Minor rubbing to gilt on rim, minute chip to glaze on one cup.

Material and Porcelain with decoration in gilt and overglaze enamels in the famille rose

**Technique** pallette.