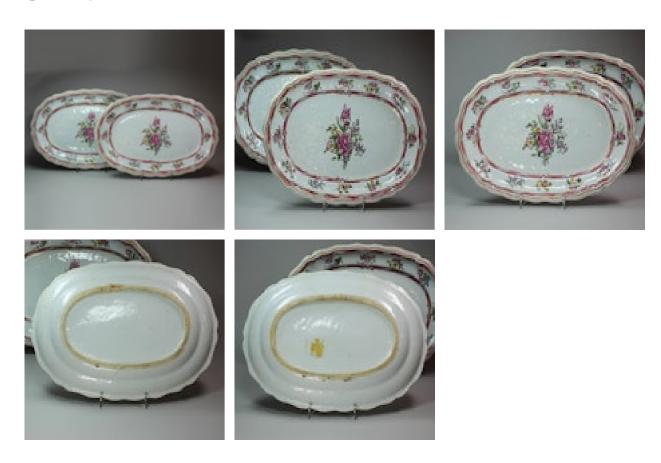

## Pair of Chinese famille rose platters, Qianlong (1736-95) POA

Pair of Chinese famille rose platters, Qianlong (1736-95), of oval form with foliate rims, decorated in overglaze famille rose enamels to the centre with a bouquet of flowers, the rim with further floral sprays within pink decorative bands

Condition: One with two tiny superficial flakes, the other good

Material and Technique

Porcelain with overglaze enamel decoration in the famille rose palette

Origin Chinese

Period 18th Century

**Diameter** 28.2cm. (11 1/8in.)