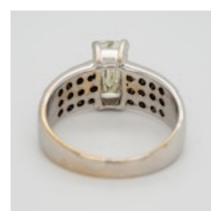

## Emerald cut diamond ring of 1.40 ct with extended brilliant cut diamond shoulders . Certificated $\pounds 4,500.00$

Emerald cut diamond ring of 1.40 ct with extended brilliant cut diamond shoulders . Certificated. Diamond shoulders total 1 ct est . Set in 18 ct white gold

| Materials                | White Gold   |
|--------------------------|--------------|
| Main Gemstone            | Diamond      |
| Main Gemstone<br>Cut     | Emerald Cut  |
| Main Gemstone<br>Clarity | VS1          |
| Carat for Gold           | 18 K         |
| Main Gemstone<br>Carat   | 1.40 ct est. |
| Main Diamond<br>Colour   | J            |