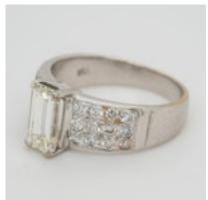

## Emerald cut diamond ring of 1.40 ct with extended brilliant cut diamond shoulders . Certificated $\pounds 4,500.00$

Emerald cut diamond ring of 1.40 ct with extended brilliant cut diamond shoulders . Certificated. Diamond shoulders total 1 ct est . Set in 18 ct white gold

| Materials                | White Gold   |
|--------------------------|--------------|
| Main Gemstone            | Diamond      |
| Main Gemstone<br>Cut     | Emerald Cut  |
| Main Gemstone<br>Clarity | VS1          |
| Carat for Gold           | 18 K         |
| Main Gemstone<br>Carat   | 1.40 ct est. |
| Main Diamond<br>Colour   | J            |