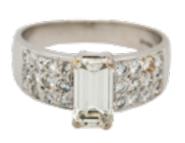

## Emerald cut diamond ring of 1.40 ct with extended brilliant cut diamond shoulders . Certificated $\pounds 4,500.00$

Emerald cut diamond ring of 1.40 ct with extended brilliant cut diamond shoulders . Certificated. Diamond shoulders total 1 ct est . Set in 18 ct white gold

| Materials                | White Gold   |
|--------------------------|--------------|
| Main Gemstone            | Diamond      |
| Main Gemstone<br>Cut     | Emerald Cut  |
| Main Gemstone<br>Clarity | VS1          |
| Carat for Gold           | 18 K         |
| Main Gemstone<br>Carat   | 1.40 ct est. |
| Main Diamond<br>Colour   | J            |