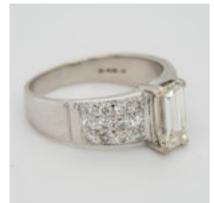

## Emerald cut diamond ring of 1.40 ct with extended brilliant cut diamond shoulders . Certificated $\pounds 4,500.00$

Emerald cut diamond ring of 1.40 ct with extended brilliant cut diamond shoulders . Certificated. Diamond shoulders total 1 ct est . Set in 18 ct white gold

| Materials                | White Gold   |
|--------------------------|--------------|
| Main Gemstone            | Diamond      |
| Main Gemstone<br>Cut     | Emerald Cut  |
| Main Gemstone<br>Clarity | VS1          |
| Carat for Gold           | 18 K         |
| Main Gemstone<br>Carat   | 1.40 ct est. |
| Main Diamond<br>Colour   | J            |